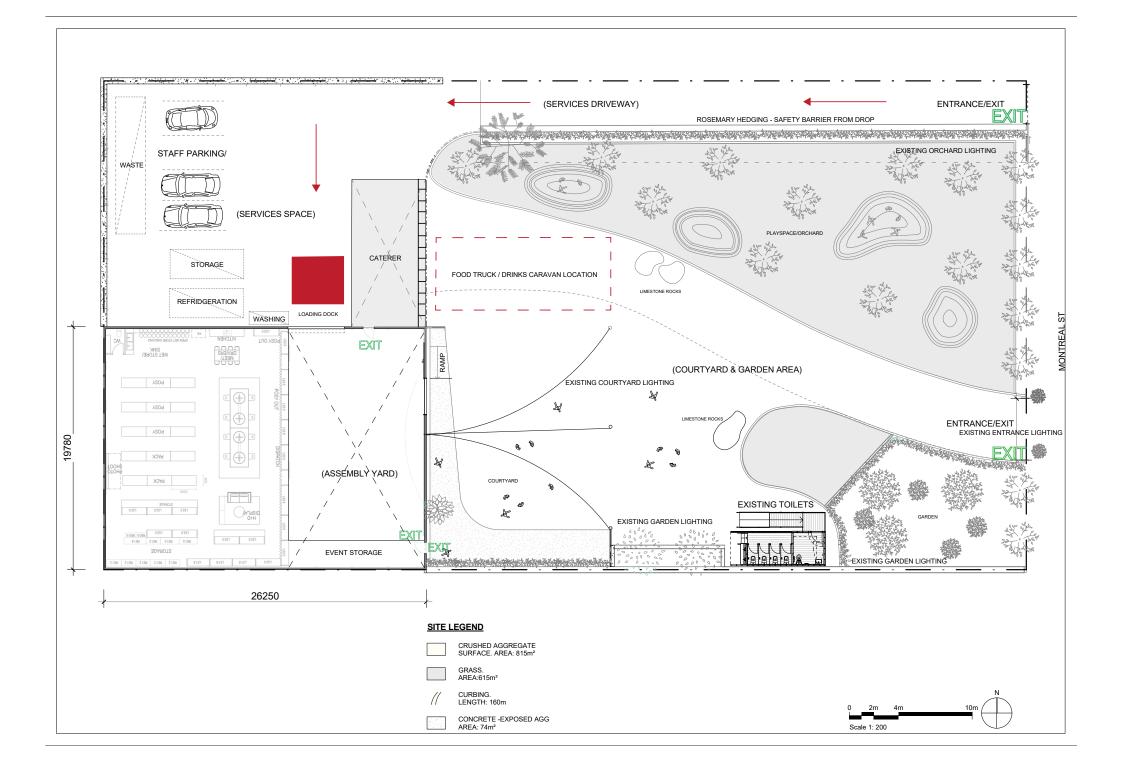

### Included in the cost

- Outdoor festive lighting & internal aesthetic lighting
- Surround sound system split into zones (internal/external)
- Exclusive use of internal & external spaces

# Bump in/out times

Bump in is 12 midday

Bump out is midnight same day

Please refer to Conditions of Hire & Vendor Information Pack for wattage, power source, lighting and production.

Max capacity 200 ticketholders plus staff. For any amendments to increase venue capacity, please contact for pricing and approval process (Venue Hire: POA)